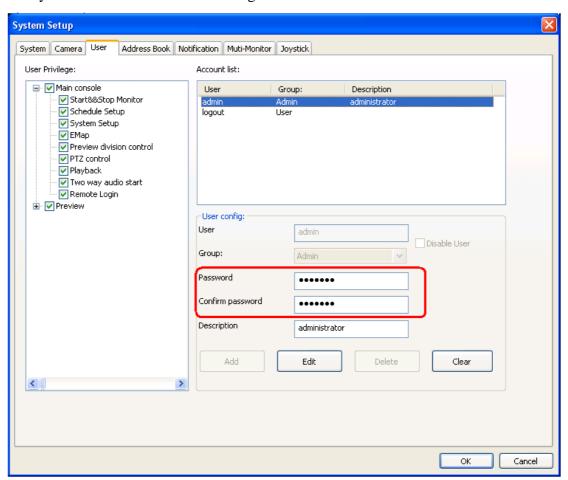

## **Answer:**

In this situation, please use the Auto Start and Auto Login function in our CamPro HD. You can refer to the steps below for configuring these functions.

1. Go to "System Setup → User" for setting the user's password for the account you would like to use for auto login.