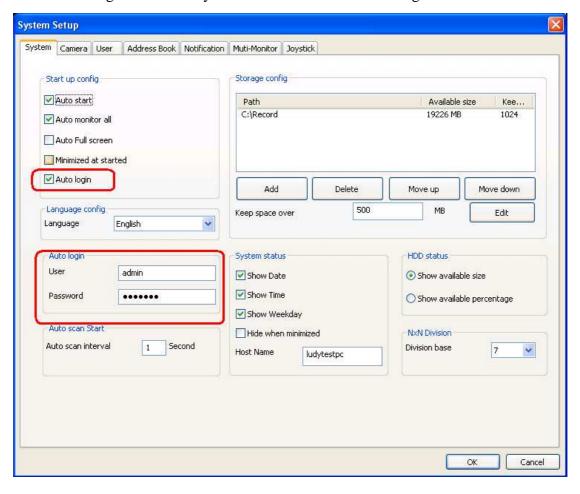

2. Go to "System Setup → System", check the Auto Start and Auto Login function. Then assign the account you would like to use for auto login.