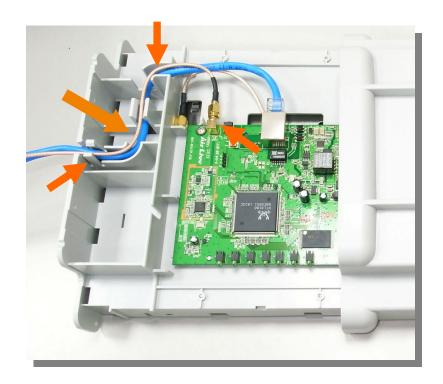

4. Route the antenna cable along the same path as the PoE cable.

5. Now, please close the housing cover. You can now connect outdoor antenna cable to the N-Type antenna connector.