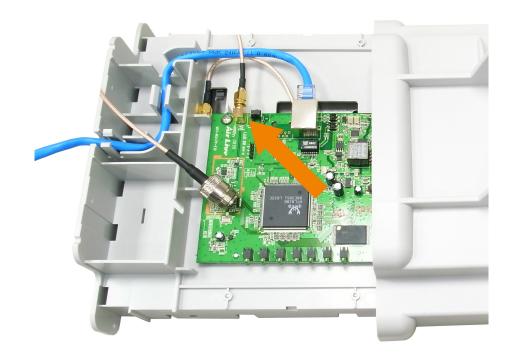

1. Slide out the WH-5420CPE internal housing.

2. Remove the onboard antenna cable from the antenna connector as indicated below.

3. Now, connect one end of the converter cable(RG-316-SNF-30) to the R-SMA antenna connector