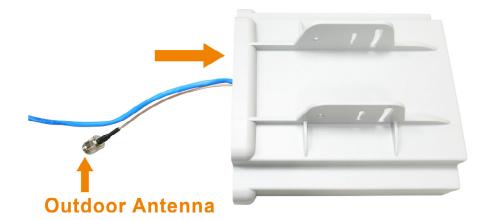

1. Slide out the WH-5420CPE internal housing.

2. Remove the onboard antenna cable from the antenna connector as indicated below.

3. Now, connect one end of the converter cable(RG-316-SNF-30) to the R-SMA antenna connector

4. Route the antenna cable along the same path as the PoE cable.

5. Now, please close the housing cover. You can now connect outdoor antenna cable to the N-Type antenna connector.