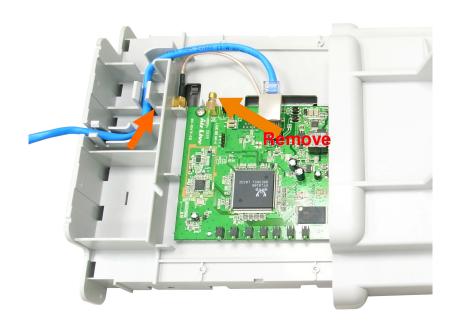

1. Slide out the WH-5420CPE internal housing.

2. Remove the onboard antenna cable from the antenna connector as indicated below.

3. Now, connect one end of the converter cable(RG-316-SNF-30) to the R-SMA antenna connector