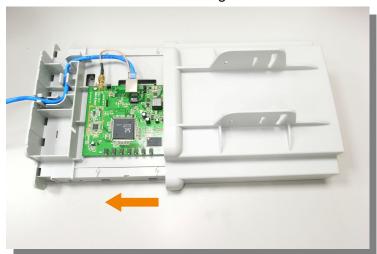

1. Slide out the WH-5420CPE internal housing.

2. Remove the onboard antenna cable from the antenna connector as indicated below.

3. Now, connect one end of the converter cable(RG-316-SNF-30) to the R-SMA antenna connector