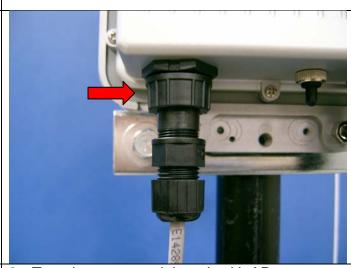

8. Connect Ethernet cable with AP.

9. Turn the screw to tighten it with AP.

10. We suggest that you also use waterproof tape on the joint between Ethernet cable and AP.

11. All waterproof installations are completed.