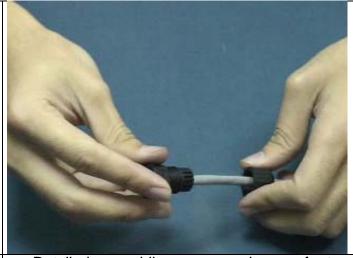

## Waterproof tape installation for outdoor device

Part 1: Antenna Cable & AP

3. Tear off membrane of tape.

4. Please lengthen the tape before wrapping it around the joint between antenna and N-type connector.

5. For best waterproof effect, please make sure the tape is overlapped.