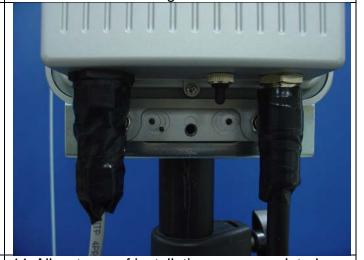

8. Connect Ethernet cable with AP.

9. Turn the screw to tighten it with AP.

10. We suggest that you also use waterproof tape on the joint between Ethernet cable and AP.

11. All waterproof installations are completed.