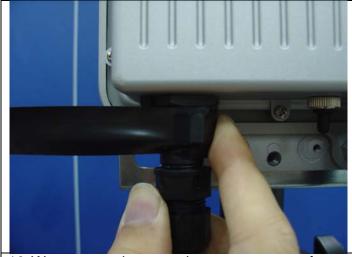

8. Connect Ethernet cable with AP.

9. Turn the screw to tighten it with AP.

10. We suggest that you also use waterproof tape on the joint between Ethernet cable and AP.

11. All waterproof installations are completed.