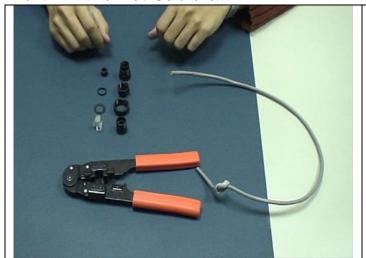

## Waterproof tape installation for outdoor device

Part 2: Ethernet Cable & AP

6. Assemble the component of Ethernet cable (only for WH-5000A)

Detailed assembling process, please refer to online FAQ.

www.airlive.com/support/WH-5000A/faq\_wh\_5000a.shtml