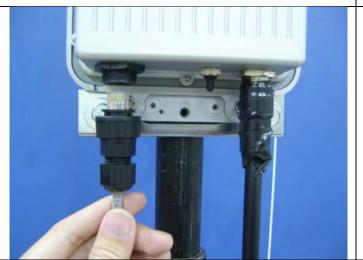

8. Connect Ethernet cable with AP.

9. Turn the screw to tighten it with AP.

10. We suggest that you also use waterproof tape on the joint between Ethernet cable and AP.

11. All waterproof installations are completed.