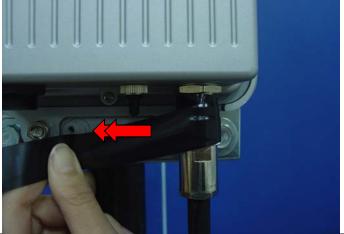

## Waterproof tape installation for outdoor device

Part 1: Antenna Cable & AP



3. Tear off membrane of tape.



4. Please lengthen the tape before wrapping it around the joint between antenna and N-type connector.



5. For best waterproof effect, please make sure the tape is overlapped.

## Waterproof tape installation for outdoor device

Part 2: Ethernet Cable & AP



6. Assemble the component of Ethernet cable (only for WH-5000A)



Detailed assembling process, please refer to online FAQ.

www.airlive.com/support/WH-5000A/faq\_wh\_5000a.shtml



8. Connect Ethernet cable with AP.



9. Turn the screw to tighten it with AP.



10. We suggest that you also use waterproof tape on the joint between Ethernet cable and AP.



11. All waterproof installations are completed.