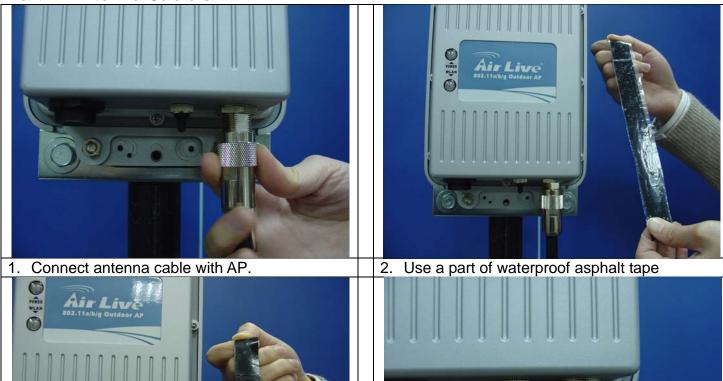

## Waterproof tape installation for outdoor device

Part 1: Antenna Cable & AP



3. Tear off membrane of tape.



4. Please lengthen the tape before wrapping it around the joint between antenna and N-type connector.



5. For best waterproof effect, please make sure the tape is overlapped.

## Waterproof tape installation for outdoor device

Part 2: Ethernet Cable & AP



6. Assemble the component of Ethernet cable (only for WH-5000A)



Detailed assembling process, please refer to online FAQ.

www.airlive.com/support/WH-5000A/faq\_wh\_5000a.shtml



8. Connect Ethernet cable with AP.



9. Turn the screw to tighten it with AP.



10. We suggest that you also use waterproof tape on the joint between Ethernet cable and AP.



11. All waterproof installations are completed.