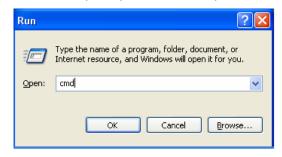

## How to change ring tone of ePhone1000S?

Please follow the instruction to change ring tone.

1. Go to "start\Run", enter "cmd", and the "command prompt" will show up

2. The following are some commands you need to enter in "command prompt"

telnet < IP address of ePhone-1000S >

Password: 12345678 P:\>set ringtype X

P:\>write

P.S. there are 11 ringtones from 1 to 11, so X means number from 1 to 11

For example, when you type "telnet 192.168.0.111" and press enter, ePhohe-1000S will ask you to enter password (password is 12345678). Once login, type "set ringtype 11", and press enter, then type "write", and press enter, the screen will show "rebooting". After few seconds, ephone-1000s can start to work.