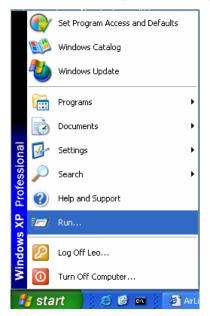

## How to change ring tone of ePhone1000S?

Please follow the instruction to change ring tone.

1. Go to "start\Run", enter "cmd", and the "command prompt" will show up

2. The following are some commands you need to enter in "command prompt"