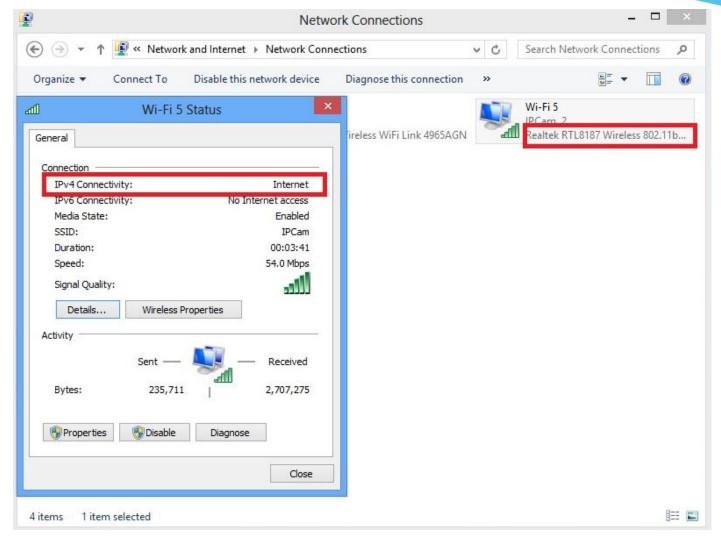

8. Select the folder you where you had unpacked.

9. Driver install correctly.

10. Airlive wireless card can work on win8 as well.