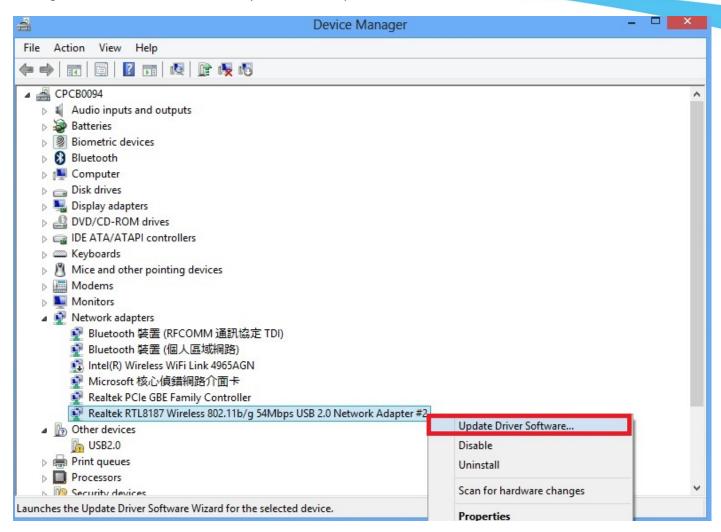

## 5. Go to the device manager

6. Right click RTL8187 Wireless Adapter, select "Update Driver Software".

7. Install the driver manually, by select the folder you where you had unpacked.

Tel: 886-2-22186888 Fax: 886-2-2218-6988 E-mail: info@airlive.com