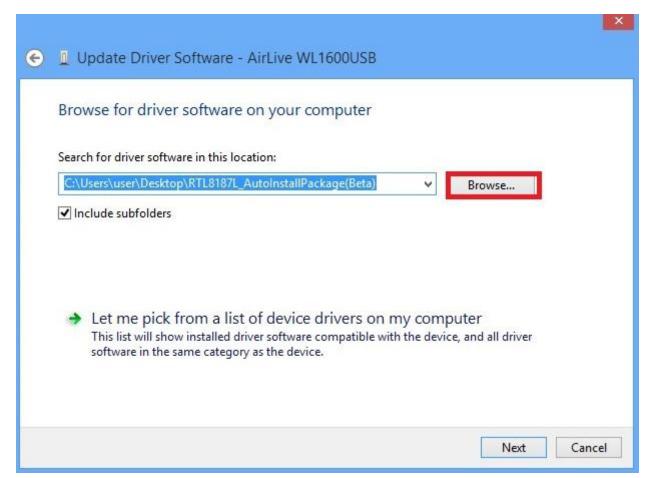

8. Select the folder you where you had unpacked.

9. Driver install correctly.

10. Airlive wireless card can work on win8 as well.