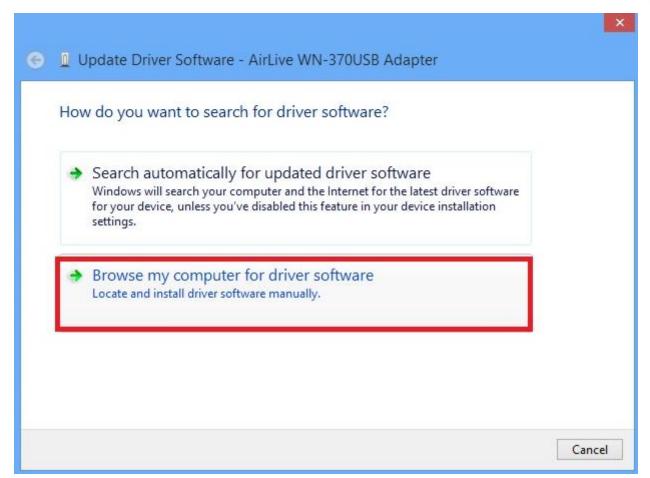

4. Please follow the steps 5~8, go to the device manager, install the driver manually, by select the folder you where you had unpacked; do not install the driver by auto setup.

## 5. Go to the device manager

6. Right click RTL8187 Wireless Adapter, select "Update Driver Software".

7. Install the driver manually, by select the folder you where you had unpacked.

Tel: 886-2-22186888 Fax: 886-2-2218-6988 E-mail: info@airlive.com