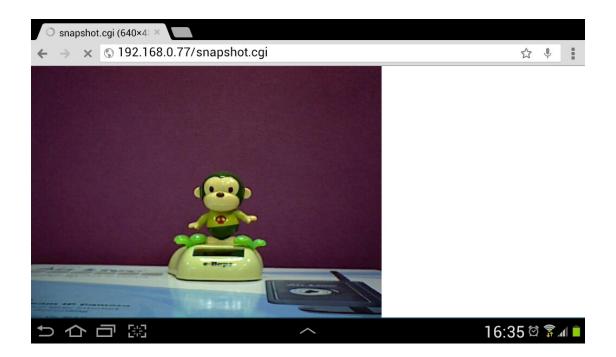

## How To View WL-1200CAM via Smart Phone.

If you want to watch the live view from IP camera WL-1200CAM by smart phone, you can type this link into browser

## http://<WL-1200CAM's IP address>/snapshot.cgi

Or you can download the APP "**Netcam Viewer**" from APP store. (IOS only) After installing the APP successfully, please follow below steps to set this APP: