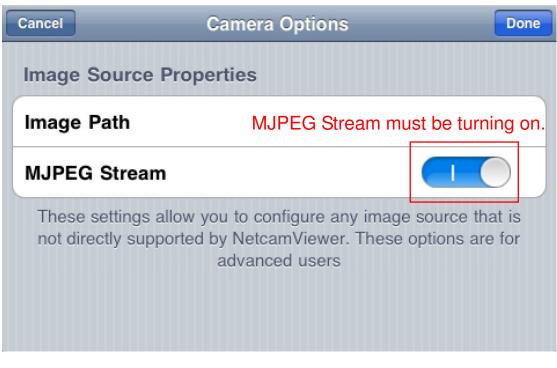

## Step 2: Camera Options

Step 3: When the settings are all finished, please click the <u>Camera Icon</u> to view.

Version for two cameras.

Step 4: Congratulations! Now you can view WL-1200CAM via your smart phone!