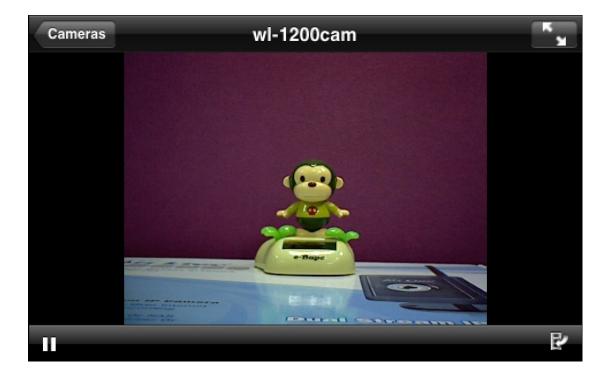

## Step 2: Camera Options

Step 3: When the settings are all finished, please click the <u>Camera Icon</u> to view.

Version for two cameras.

Step 4: Congratulations! Now you can view WL-1200CAM via your smart phone!