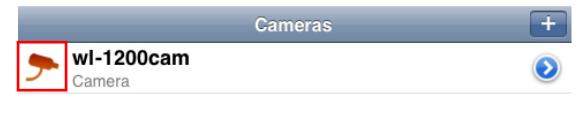

## Step 2: Camera Options

Step 3: When the settings are all finished, please click the <u>Camera Icon</u> to view.

Version for two cameras.

Step 4: Congratulations! Now you can view WL-1200CAM via your smart phone!