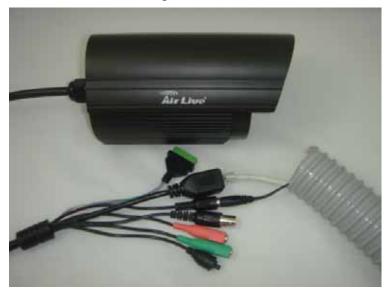

## Step 1.

Prepare a plastic tube that can contain all connect port, and waterproof tape.

Step 2.

The wired which needs to connect passes through the plastic tube and connect to camera as shown in the picture below: