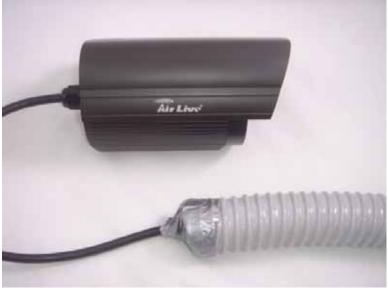

## Step 1.

Prepare a plastic tube that can contain all connect port, and waterproof tape.

Step 2.

The wired which needs to connect passes through the plastic tube and connect to camera as shown in the picture below:

Step 3. Place all the connectors into the tube.