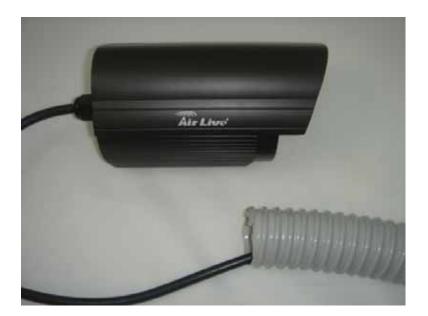

The body of OD-325HD and OD-2025HD are waterproof, but the connectors, for quick and easy installation reason, are not. Installer needs to do some waterproofing on these connectors when install these IP camera in an outdoor environment. Please follow the steps bellow for waterproofing the connectors.



Green is waterproof parts, Red is not

## Step 1.

Prepare a plastic tube that can contain all connect port, and waterproof tape.

Step 2.

The wired which needs to connect passes through the plastic tube and connect to camera as shown in the picture below:



Step 3. Place all the connectors into the tube.