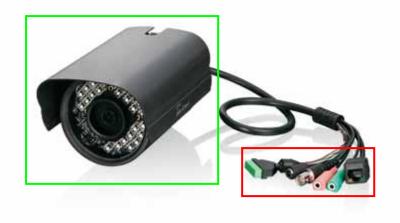

The body of OD-325HD and OD-2025HD are waterproof, but the connectors, for quick and easy installation reason, are not. Installer needs to do some waterproofing on these connectors when install these IP camera in an outdoor environment. Please follow the steps bellow for waterproofing the connectors.

Green is waterproof parts, Red is not