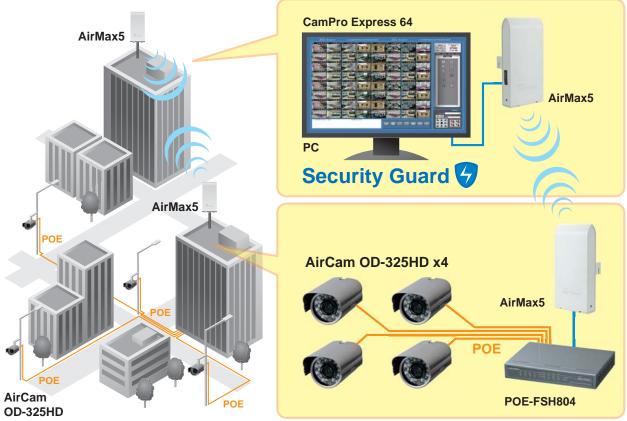

# **Remote Live View**

The CamPro Express allows you to monitor 64 channels via the computer and WEB UI. You can also choose to view the different camera in single view or 1/4/9/16/32/64 view over internet.