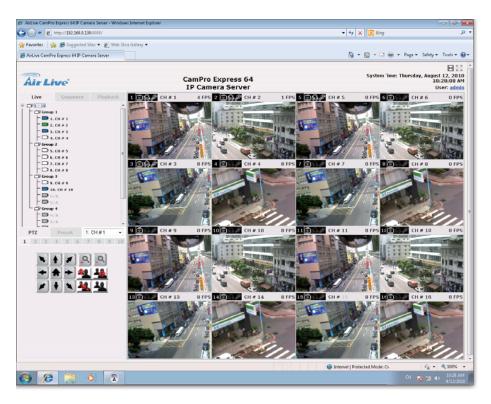

# **Remote Live View**

The CamPro Express allows you to monitor 64 channels via the computer and WEB UI. You can also choose to view the different camera in single view or 1/4/9/16/32/64 view over internet.

## **Live View**

- Display mode
   Live View/E-Map View/Event View/Playback/Full
   Screen
- Multi-Monitors
   Up to four monitors can be automatically
   detected for viewing different function windows
   simultaneously
- Split Screen 1/4/6/9/13/16/25/36/64
- Full Screen Up to 8x8, 1 screen
- Sequence Mode Sequence All/1/4/6/9/13/16 split view/Group withConfigurable timer
- Snapshot
- Video snapshot in JPEG format
- E-Map
- Dual Layer E-Map Display (main map and its submaps). Live video display on map
- Motion Detection
- PTZ Function
- Virtual PTZ Panel/Mouse-over-video PTZ/ AutoPan/Preset Point