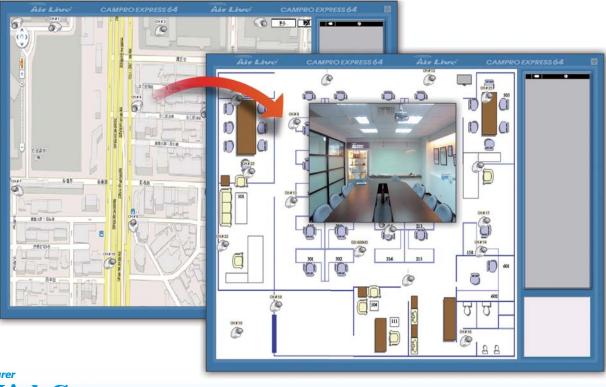

# **Live View E-Map**

The CamPro Express 64 support live view E-Map, when motion detection function was enabled. The live video of the camera will pop up on the map when some event is triggered.

Manufacturer OvisLink Corp.