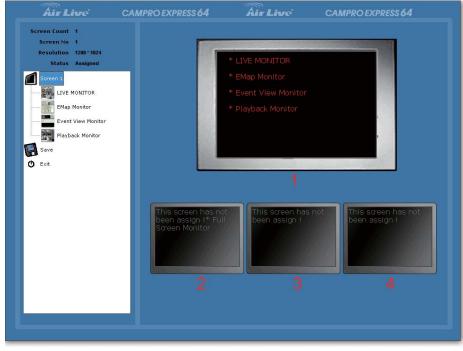

# **Support Multiple Monitor**

CamPro Express 64 support up to 4 monitors. User could take one monitor for Live View, other monitor for the E-Map, Event View, Playback Monitor.

Manufacturer OvisLink Corp.

## **Live View**

- Display mode
   Live View/E-Map View/Event View/Playback/Full
   Screen
- Multi-Monitors
   Up to four monitors can be automatically
   detected for viewing different function windows
   simultaneously
- Split Screen 1/4/6/9/13/16/25/36/64
- Full Screen Up to 8x8, 1 screen
- Sequence Mode Sequence All/1/4/6/9/13/16 split view/Group withConfigurable timer
- Snapshot
- Video snapshot in JPEG format
- E-Map
- Dual Layer E-Map Display (main map and its submaps). Live video display on map
- Motion Detection
- PTZ Function
- Virtual PTZ Panel/Mouse-over-video PTZ/ AutoPan/Preset Point