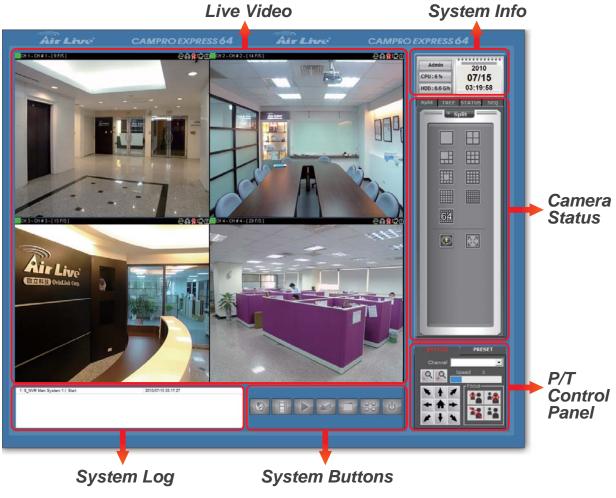

# **Remote Live View**

The CamPro Express allows you to monitor 64 channels via the computer and WEB UI. You can also choose to view the different camera in single view or 1/4/9/16/32/64 view over internet.

# **Support Multiple Monitor**

CamPro Express 64 support up to 4 monitors. User could take one monitor for Live View, other monitor for the E-Map, Event View, Playback Monitor.

Manufacturer OvisLink Corp.