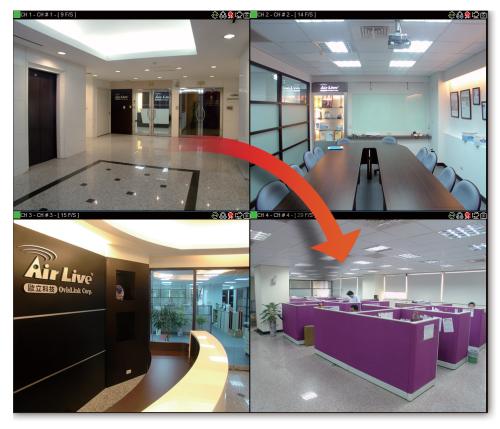

# Drag and drop video placements

The CamPro Express 64 Support Drag and drop video placements. You can click any video live stream and place any block of live monitor.

www.airlive.com