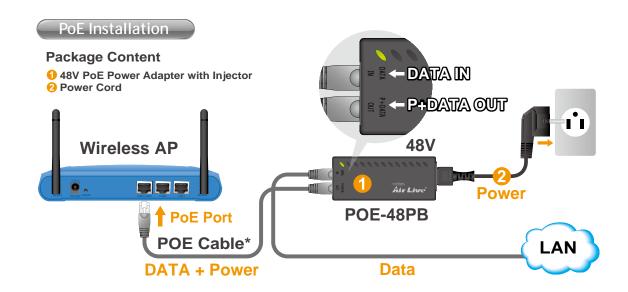

# **48V PoE Power Adapter with DC Injector**

The POE-48PB is a 48V PoE adapter with DC injector. It takes the electricity from the Power Adapter and the data from the Ethernet network, then combined them into a signal that can be transmitted through the UTP/STP cable. Combination of POE-48PB and PoE devices, such as PoE AP, PoE IPCam, you can easily deploy PoE network environment.