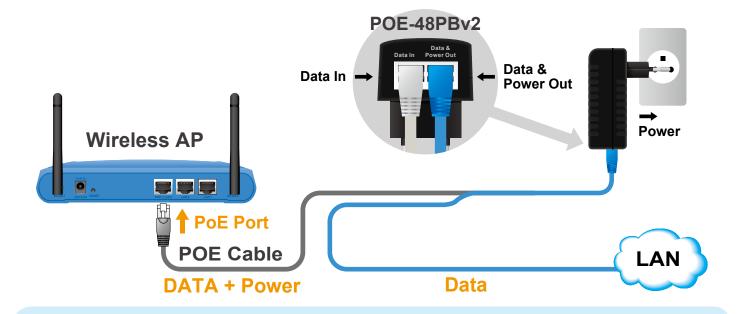

he POE-48PBv2 is a 48V PoE adapter with DC injector. It takes the electricity from the Power Adapter and the data from the Ethernet network, then combined them into a signal that can be transmitted through the UTP/STP cable. Combination of POE-48PBv2 and PoE devices, such as PoE AP, PoE IPCam, you can easily deploy PoE network environment.