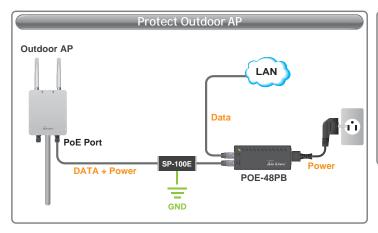

Do you worry about the IP surveillance system or outdoor wireless equipments got the damage from the suddenly surging? Right now, the AirLive SP-100E is a Network Surge Protector that protects the Ethernet or PoE port

from high voltage and hazardous lightning strike events\*. Simply connect the SP-100E in between your device's Ethernet/PoE port and the remote RJ-45 port. Then ground the built-in ground cable\*\*, then your SP-100E is ready for protection up to 5KA of surge.

The AirLive SP-100E provides completed protection to each of the data pairs in an easy-to-use, in-line design. You just need to attached SP-100E to an Ethernet network easily on your own, and the device gets the great protection.