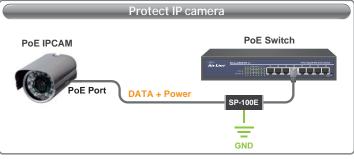

Do you worry about the IP surveillance system or outdoor wireless equipments got the damage from the suddenly surging? Right now, the AirLive SP-100E is a Network Surge Protector that protects the Ethernet or PoE port

from high voltage and hazardous lightning strike events\*. Simply connect the SP-100E in between your device's Ethernet/PoE port and the remote RJ-45 port. Then ground the built-in ground cable\*\*, then your SP-100E is ready for protection up to 5KA of surge.

The AirLive SP-100E provides completed protection to each of the data pairs in an easy-to-use, in-line design. You just need to attached SP-100E to an Ethernet network easily on your own, and the device gets the great protection.