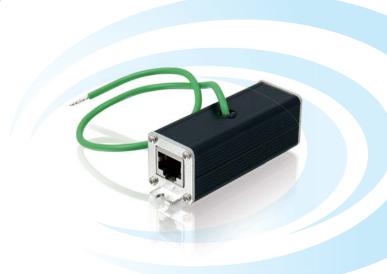

# **SP-100E**

# **Network Surge Protector**

- Protect the Ethernet port from electrical surge
- Protect the PoE port from lightning induced surge
- For Outdoor AP/CPE and IP Cameras
- Cast Aluminum Construction
- RJ-45 Connectors on both side
- Support 10/100/1000Mbps speed
- Low shunt capacitance to reduce signal loss

Do you worry about the IP surveillance system or outdoor wireless equipments got the damage from the suddenly surging? Right now, the AirLive SP-100E is a Network Surge Protector that protects the Ethernet or PoE port

from high voltage and hazardous lightning strike events\*. Simply connect the SP-100E in between your device's Ethernet/PoE port and the remote RJ-45 port. Then ground the built-in ground cable\*\*, then your SP-100E is ready for protection up to 5KA of surge.

The AirLive SP-100E provides completed protection to each of the data pairs in an easy-to-use, in-line design. You just need to attached SP-100E to an Ethernet network easily on your own, and the device gets the great protection.

\*\*The green cable must be grounded for the protection to work.