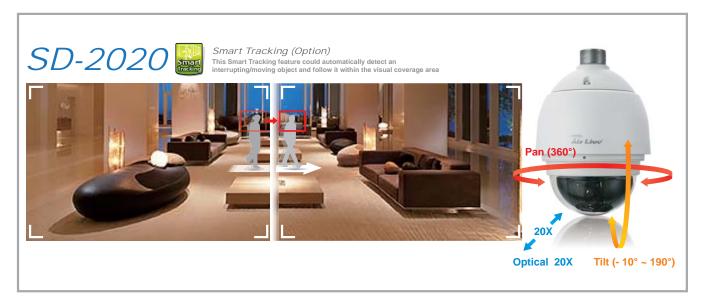

# Smart Tracking Software License for SD-2020

- Adjustable Tile/Pan Angle
- Adjustable Detection Area Percentage
- Home Function Support
- Guard Timer Setting

A irLive introduces Smart Tracking functionality to SD-2020 IP Speed Dome Camera. Smart Tracking will automatically detect a moving person or vehicle and follow it within the camera's area of coverage. The tracking continues until the moving object stops or disappears from the monitored area.

# **Demo for Smart Tracking**

AirLive SD-2020 can provide an optional smart tracking function, especially for the restriction regions outer the business hours.

## Adjustable Tile/Pan Angle

Define a tracking area for the detection and tracking movement of the camera. You can click and drag the PTZ pointer in the view window to the desired up(left) or down(right) tilt(pan) position. You can set the pan/tile boundary values.