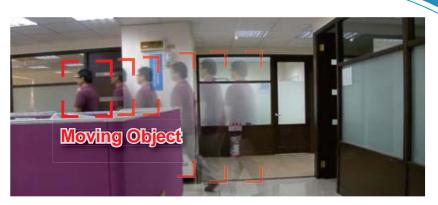

# Smart Tracking Software License for SD-2020

- Adjustable Tile/Pan Angle
- Adjustable Detection Area Percentage
- Home Function Support
- Guard Timer Setting

A irLive introduces Smart Tracking functionality to SD-2020 IP Speed Dome Camera. Smart Tracking will automatically detect a moving person or vehicle and follow it within the camera's area of coverage. The tracking continues until the moving object stops or disappears from the monitored area.

This intelligent program could help track the unexpected presence of people or vehicles require special attention under video surveillance. It will be helpful to secure the restriction regions with smart-tracking speed dome camera outer the business hours.

In those unmanned surveillance situations, Smart Tracking function not only reduces substantially the cost of the solution since fewer cameras/guards are needed to cover a scene, but it also increases the effectiveness and can catch more information to facilitate investigation afterwards.