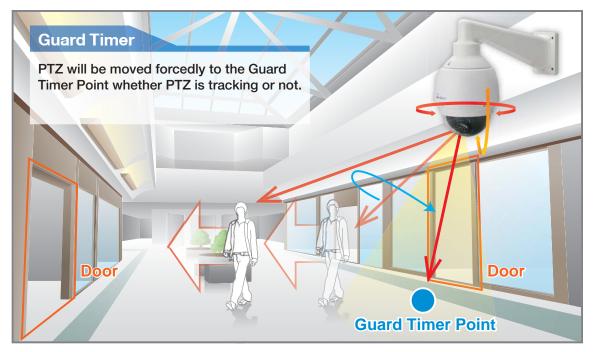

## Guard Timer

Guard time is for defining the maximum tracking time of the camera for each chosen preset point.