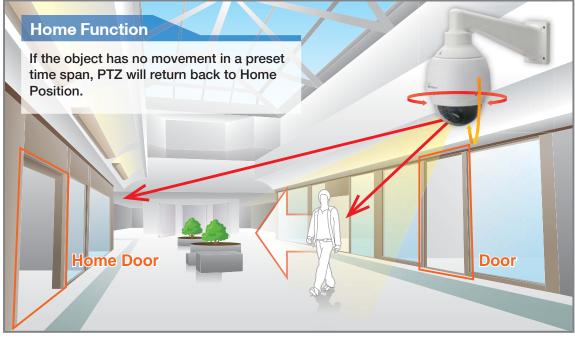

# **Home Function**

This function allows users to set the main monitoring area as the home position for the camera. In addition, maximum time can also be set for defining the time for the camera to *keep watching a stopped tracking object.* The camera will return to the home position according to the defined time setting.