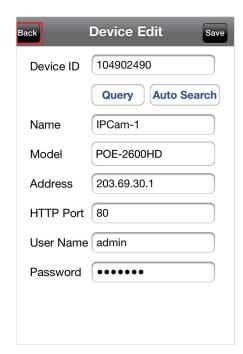

Port User Name Password NVR CH CU-720PIR CW-720

4 Click "OK" to confirm the device is under the same network with IP cameras



5 Select one of cameras for connection.



You may also input DIPS ID then click on "Query" to get public IP address for connection.

| Back      | Device Edit Save  |
|-----------|-------------------|
| Device ID | 104902490         |
|           | Query Auto Search |
| Name      | IPCam-1           |
| Model     | POE-2600HD        |
| Address   | 203.69.30.1       |
| HTTP Port | 80                |
| User Name | admin             |
| Password  | •••••             |
|           |                   |



# 6 Input username / password and make sure all other information are correct



## 7 Click "Save" to save settings



### 8 Click "Back" to see the live view