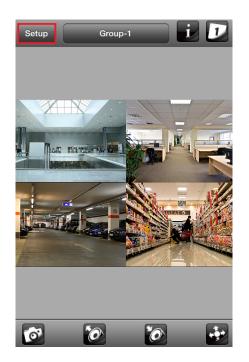

rt User Name Password NVR CH CU-720PIR CW-720

4 Click "OK" to confirm the device is under the same network with IP cameras



5 Select one of cameras for connection.



You may also input DIPS ID then click on "Query" to get public IP address for connection.

| Back      | Device Edit Save  |
|-----------|-------------------|
| Device ID | 104902490         |
|           | Query Auto Search |
| Name      | IPCam-1           |
| Model     | POE-2600HD        |
| Address   | 203.69.30.1       |
| HTTP Port | 80                |
| User Name | admin             |
| Password  | •••••             |
|           |                   |



# 6 Input username / password and make sure all other information are correct



## 7 Click "Save" to save settings



### 8 Click "Back" to see the live view