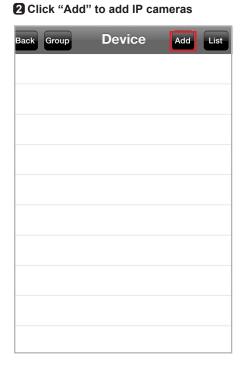

5 Select one of cameras for connection.

You may also input DIPS ID then click on "Query" to get public IP address for connection.

| Back      | Device Edit Save  |
|-----------|-------------------|
| Device ID | 104902490         |
|           | Query Auto Search |
| Name      | IPCam-1           |
| Model     | POE-2600HD        |
| Address   | 203.69.30.1       |
| HTTP Port | 80                |
| User Name | admin             |
| Password  | •••••             |
|           |                   |