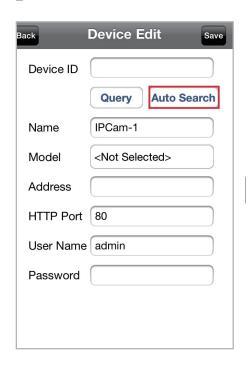

# Quick Setup Guide >

## **CamPro Mobile Quick Installation Guide**





## **CamPro Mobile Connection for both iOS and Android System**







## 3 Click "Auto Search" to search IP cameras



# For CoreNVR Connection: Please click on the box besides "Model" and select CoreNVR as picture below. Model CoreNVR Address HTTP Port User Name Password NVR CH CU-720PIR CW-720

4 Click "OK" to confirm the device is under the same network with IP cameras



5 Select one of cameras for connection.



You may also input DIPS ID then click on "Query" to get public IP address for connection.

| Back      | Device Edit Save  |
|-----------|-------------------|
| Device ID | 104902490         |
|           | Query Auto Search |
| Name      | IPCam-1           |
| Model     | POE-2600HD        |
| Address   | 203.69.30.1       |
| HTTP Port | 80                |
| User Name | admin             |
| Password  | •••••             |
|           |                   |



# 6 Input username / passwor