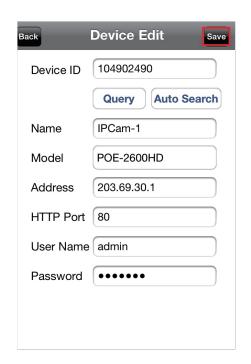

5 Select one of cameras for connection.

You may also input DIPS ID then click on "Query" to get public IP address for connection.

| Back      | Device Edit Save  |
|-----------|-------------------|
| Device ID | 104902490         |
|           | Query Auto Search |
| Name      | IPCam-1           |
| Model     | POE-2600HD        |
| Address   | 203.69.30.1       |
| HTTP Port | 80                |
| User Name | admin             |
| Password  | •••••             |
|           |                   |

# 6 Input username / password and make sure all other information are correct