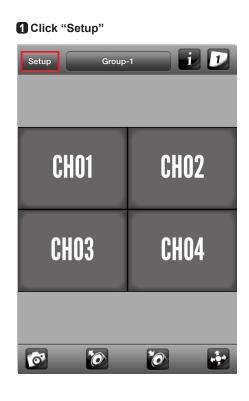

# Quick Setup Guide >

## **CamPro Mobile Quick Installation Guide**





## **CamPro Mobile Connection for both iOS and Android System**







## 3 Click "Auto Search" to search IP cameras



# For CoreNVR Connection: Please click on the box besides "Model" and select CoreNVR as picture below. Model CoreNVR Address HTTP Port User Name Password NVR CH CU-720PIR CW-720

4 Click "OK" to confirm the device is under the same network with IP cameras



5 Select one of cameras for connection.



You may also input DIPS ID then click on "Query" to get public IP address for connection.

| Back      | Device Edit Save  |
|-----------|-------------------|
| Device ID | 104902490         |
|           | Query Auto Search |
| Name      | IPCam-1           |
| Model     | POE-2600HD        |
| Address   | 203.69.30.1       |
| HTTP Port | 80                |
| User Name | admin             |
| Password  | •••••             |
|