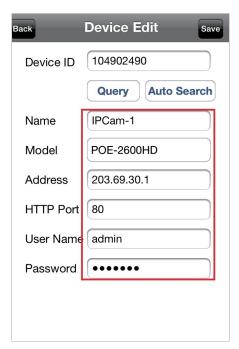

5 Select one of cameras for connection.

You may also input DIPS ID then click on "Query" to get public IP address for connection.

| Back      | Device Edit Save  |
|-----------|-------------------|
| Device ID | 104902490         |
|           | Query Auto Search |
| Name      | IPCam-1           |
| Model     | POE-2600HD        |
| Address   | 203.69.30.1       |
| HTTP Port | 80                |
| User Name | admin             |
| Password  | •••••             |
|           |                   |

# 6 Input username / password and make sure all other information are correct