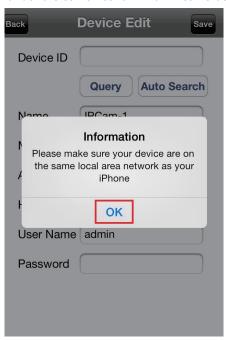

# For CoreNVR Connection: Please click on the box besides "Model" and select CoreNVR as picture below. Model CoreNVR Address HTTP Port User Name Password NVR CH CU-720PIR CW-720

4 Click "OK" to confirm the device is under the same network with IP cameras