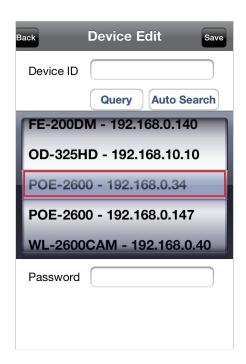

5 Select one of cameras for connection.

You may also input DIPS ID then click on "Query" to get public IP address for connection.

| Back      | Device Edit Save  |
|-----------|-------------------|
| Device ID | 104902490         |
|           | Query Auto Search |
| Name      | IPCam-1           |
| Model     | POE-2600HD        |
| Address   | 203.69.30.1       |
| HTTP Port | 80                |
| User Name | admin             |
| Password  | •••••             |
|           |                   |