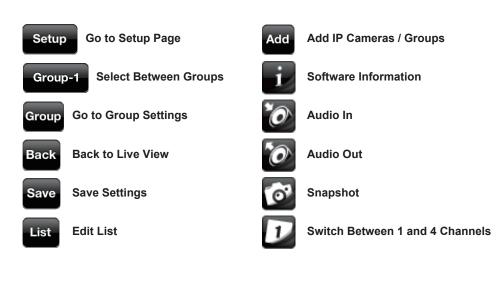

# Quick Setup Guide >

## **CamPro Mobile Quick Installation Guide**

## **CamPro Mobile Connection for both iOS and Android System**

## 3 Click "Auto Search" to search IP cameras

# For CoreNVR Connection: Please click on the box besides "Model" and select CoreNVR as picture below. Model CoreNVR Address HTTP Port User Name Password NVR CH CU-720PIR CW-720

4 Click "OK" to confirm the device is under the same network with IP cameras

5 Select one of cameras for connection.

You may also input DIPS ID then click on "Query" to get public IP address for connection.

| Back      | Device Edit Save  |
|-----------|-------------------|
| Device ID | 104902490         |
|           | Query Auto Search |
| Name      | IPCam-1           |
| Model     | POE-2600HD        |
| Address   | 203.69.30.1       |
| HTTP Port | 80                |
| User Name | admin             |
| Password  | •••••             |
|           |                   |

# 6 Input username / password and make sure all other information are correct

## 7 Click "Save" to save settings

### 8 Click "Back" to see the live view